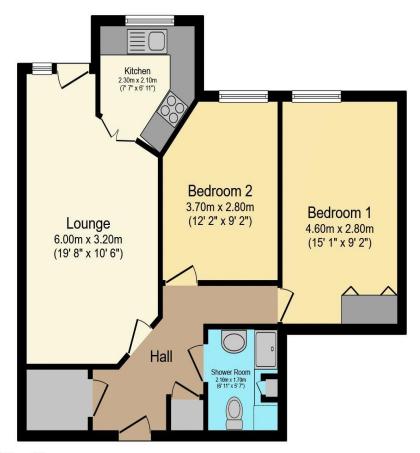

## Visit us at retirementhomesearch.co.uk

Total floor area 59.4 m² (640 sq.ft.) approx

This floor plan is for illustrative purposes only. It is not drawn to scale. Any measurements, floor areas (including any total floor area), openings and orientation are approximate. No details are guaranteed, they cannot be relied upon for any purpose and they do not form part of any agreement. No liability is taken for any error, omission or misstatement. A party must rely upon its own inspection(s). Powered by www.focalagent.com